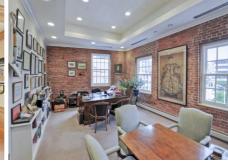

The Heritage Building is a 22,800± SF four-story building which includes a furnished lower level located in the heart of the Stamford CBD—adjacent to the Stamford Town Center Mall. The building, which will be delivered vacant, was constructed in 1850 and has been owner-occupied for the past 40 years. The building's easily divisible floorplates provide the ability to divide the space for multi-tenancy or maintain its current configuration as a single-tenant property.