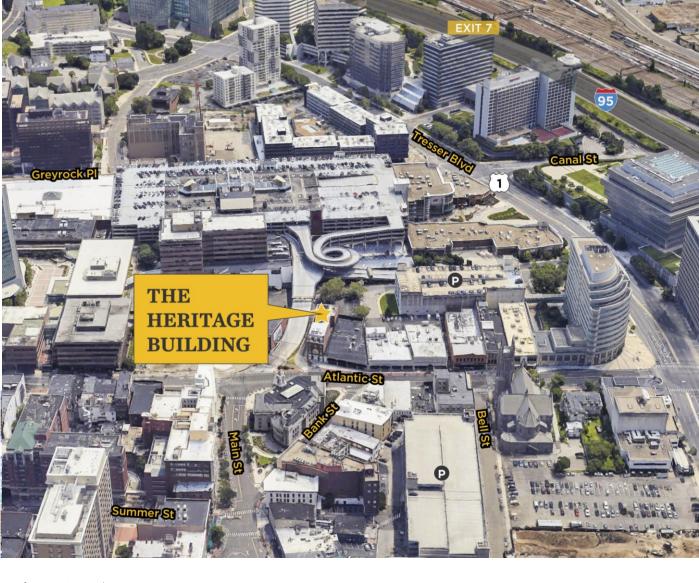

The Heritage Building is a 22,800± SF four-story building which includes a furnished lower level located in the heart of the Stamford CBD—adjacent to the Stamford Town Center Mall. The building, which will be delivered vacant, was constructed in 1850 and has been owner-occupied for the past 40 years. The building's easily divisible floorplates provide the ability to divide the space for multi-tenancy or maintain its current configuration as a single-tenant property.

The property benefits from having several parking options, with 32 reserved parking spaces located onsite, short-term visitor spaces available in the adjacent garages at the Stamford Town Center Mall and 300 Atlantic Street, and monthly parking passes for parking in the Bell Street garage.