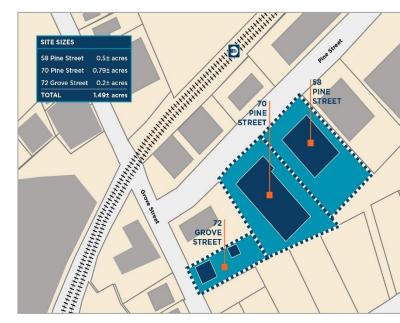

58 Pine Street, 70 Pine Street & 72 Grove Street are three contiguous properties totaling 1.49± acres ideally located in downtown New Canaan within walking distance of the Metro-North Train Station. The buildings total 33,198± SF and are leased to a number of tenants, all on month-to-month leases.

| Address       | 58 PINE STREET   | 70 PINE STREET   | 72 GROVE STREET       |
|---------------|------------------|------------------|-----------------------|
| Building Area | 11,448± SF       | 20,596± SF       | 1,154± SF             |
| Site Area     | 0.5± acres       | 0.79± acres      | 0.2± acres            |
| Frontage      | 115'± on Pine St | 123'± on Pine St | 58' $\pm$ on Grove St |
| Zoning        | Business Zone A  |                  |                       |