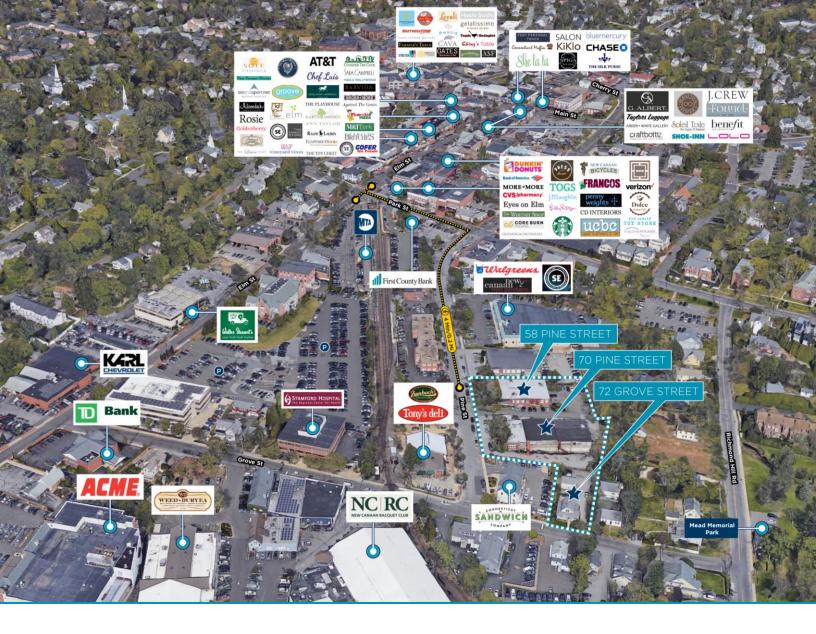

58 Pine Street, 70 Pine Street & 72 Grove Street are three contiguous properties totaling 1.49± acres ideally located in downtown New Canaan within walking distance of the Metro-North Train Station. The buildings total 33,198± SF and are leased to a number of tenants, all on month-to-month leases.

## 58 PINE STREET, 70 PINE STREET & 72 GROVE STREET

New Canaan, Connecticut

- \* \* Flexible Zoning—All Properties Located in Business A Zone
- \* \* Redevelopment or Owner-Occupant Opportunity
- \* \* Train Station Location—Outstanding Regional Accessibility
- \* \* Coveted Downtown Amenity Base
- \* \* Exceptional Demographics & Knowledgeable Workforce