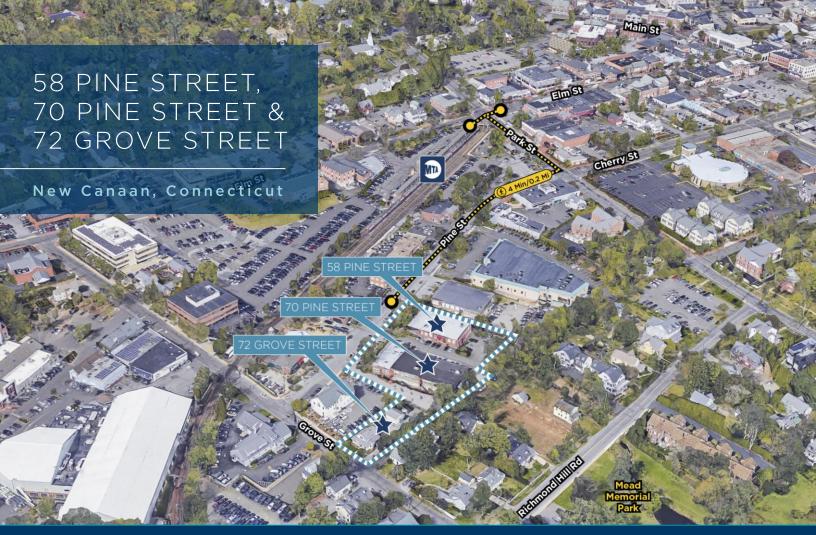

## FOR SALE | Prime Downtown Redevelopment / Owner-Occupant Opportunity

Cushman & Wakefield's Capital Markets Group is pleased to present for sale 58 Pine Street, 70 Pine Street & 72 Grove Street in New Canaan, CT.

58 Pine Street, 70 Pine Street & 72 Grove Street are three contiguous properties totaling 1.49± acres ideally located in downtown New Canaan within walking distance of the Metro-North Train Station. The buildings total 33,198± SF and are leased to a number of tenants, all on month-to-month leases.

The property's short-term leases allow for it to be delivered unencumbered for an owner-occupant or redevelopment of the site, which is set within the flexible Business A Zone. Permitted uses within this zone include, but are not limited to, general office, residential, restaurant/outdoor dining, municipal, medical offices and service establishments.