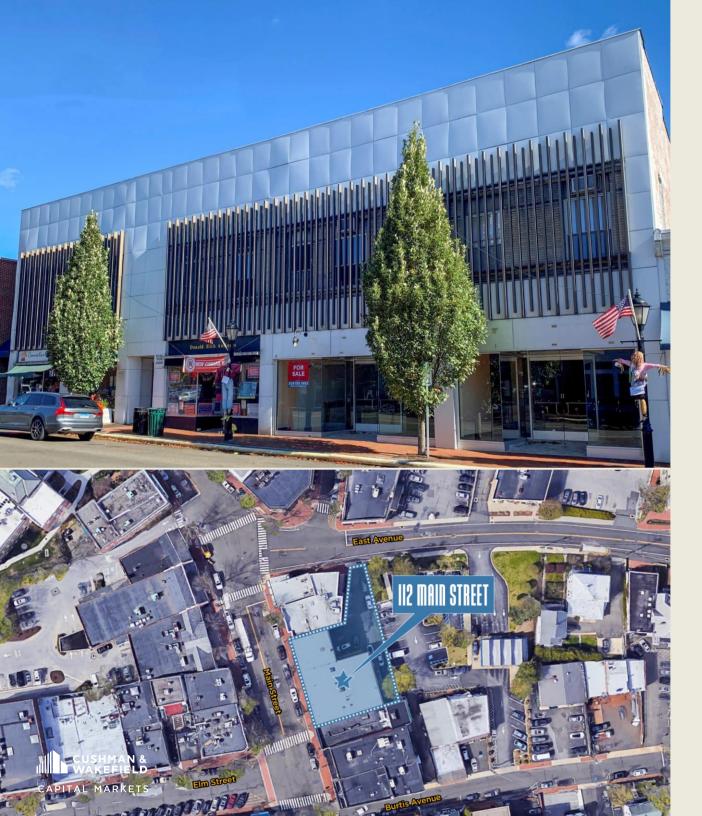

# **II2 MAIN STREET**

#### NEW CANAAN, CONNECTICUT

Cushman & Wakefield's Capital Markets Group is pleased to offer for sale 112 Main Street in New Canaan, Connecticut for \$6,350,000.

112 Main Street is a 12.146± SF (plus 6.206± SF basement) retail/office building ideally located within the heart of New Canaan's fashionable "Town Center," surrounded by numerous upscale boutiques and national retailers such as J.Crew, Ralph Lauren and Vineyard Vines and easily accessible to the nearby high demographic towns of Darien, Wilton, Westport and Ridgefield. The property's strategic location fronting Main Street (100'±), at its intersection with Elm Street, makes it a prime suburban location for both retail and professional/service offices. The appeal of the property is further enhanced by having ample on-site tenant parking behind the building, as well as its proximity to the area's main transportation routes and the New Canaan Train Station (0.2± miles).

112 Main Street is currently 62% occupied by 11 tenants with varying short-term leases, which provides the opportunity for it to be delivered unencumbered for an owner-occupant or the ability to create significant value through the lease-up of the available space.