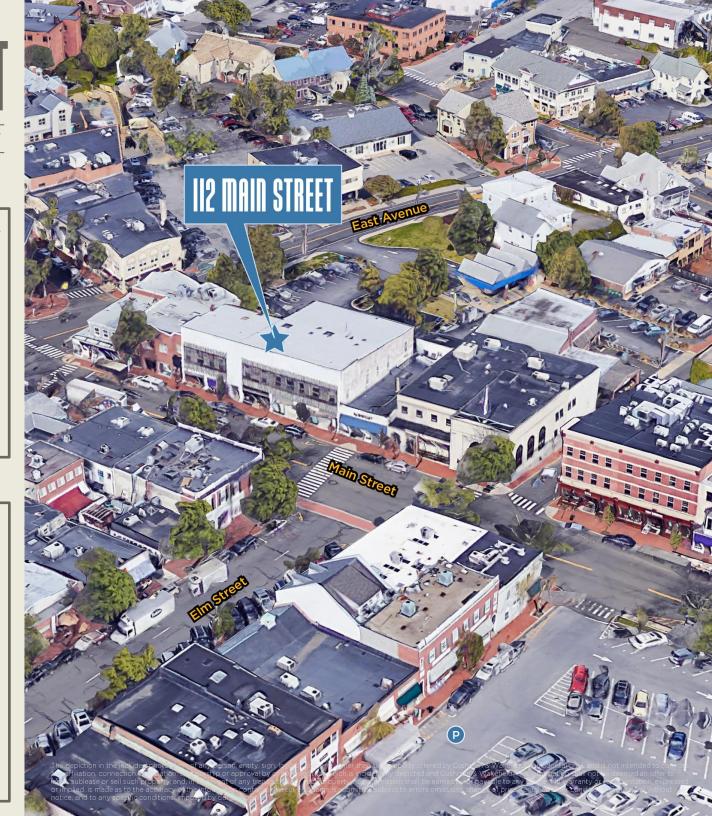

#### NEW CANAAN, CONNECTICUT

Cushman & Wakefield's Capital Markets Group is pleased to offer for sale 112 Main Street in New Canaan, Connecticut for \$6,350,000.

112 Main Street is a 12.146± SF (plus 6.206± SF basement) retail/office building ideally located within the heart of New Canaan's fashionable "Town Center," surrounded by numerous upscale boutiques and national retailers such as J.Crew, Ralph Lauren and Vineyard Vines and easily accessible to the nearby high demographic towns of Darien, Wilton, Westport and Ridgefield. The property's strategic location fronting Main Street (100'±), at its intersection with Elm Street, makes it a prime suburban location for both retail and professional/service offices. The appeal of the property is further enhanced by having ample on-site tenant parking behind the building, as well as its proximity to the area's main transportation routes and the New Canaan Train Station (0.2± miles).