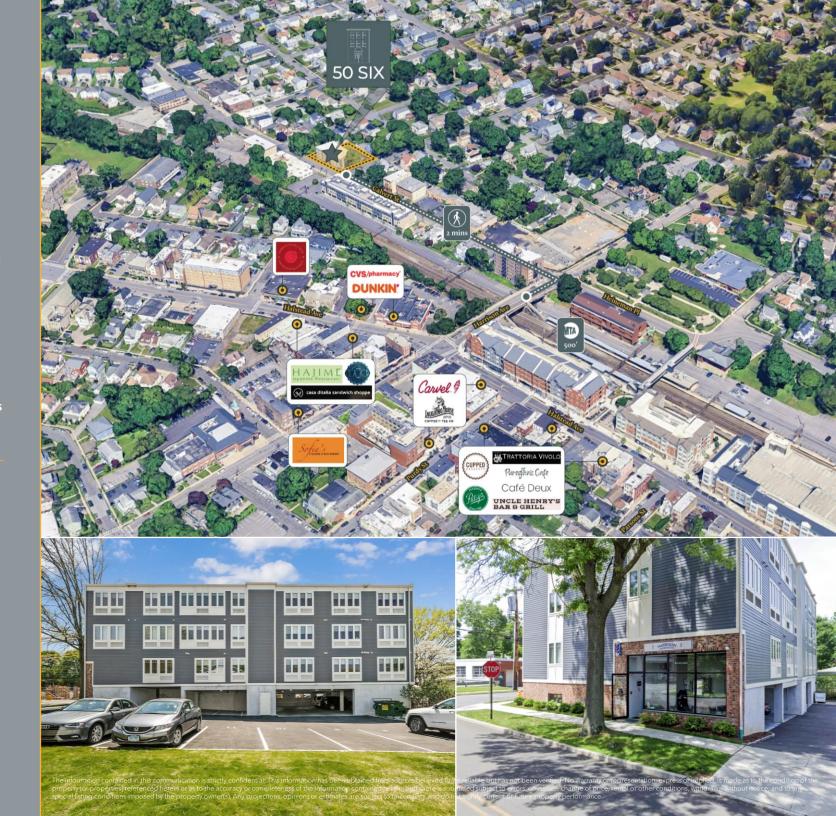

**50 SIX Calvert** is ideally located within 500' of the Harrison Metro-North Train Station platform (2-minute walk) and a 5-minute drive from Exit 18A/B of Interstate 95.

偷

П

2020

56 Calvert Street Harrison, New York