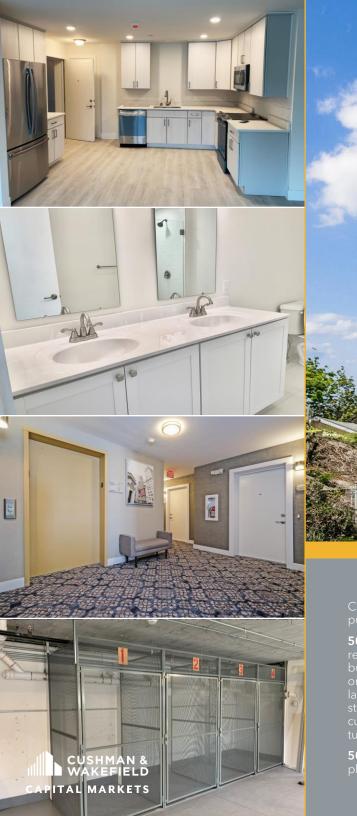

Cushman & Wakefield's Capital Markets Group is pleased to present the opportunity to purchase **50 SIX Calvert**, located at 56 Calvert Street in Harrison, New York.

**50 SIX Calvert** is a four-story 11-unit apartment building with 200 SF of ground floor retail space and 18 parking spaces, nine of which are located with a garage under the building. The residential units are comprised of 10 two-bedrooms (1,100-1,200 SF) and one three-bedroom (1,400 SF) and all feature GE appliances, in-unit washer/dryers, and laminate flooring. Tenants have the use of a mobile phone entry system, an on-site gym, storage units and access to a patio with outdoor seating and grill. **50 SIX Calvert** is currently 100% leased and has historically experienced high occupancy with limited turnover.