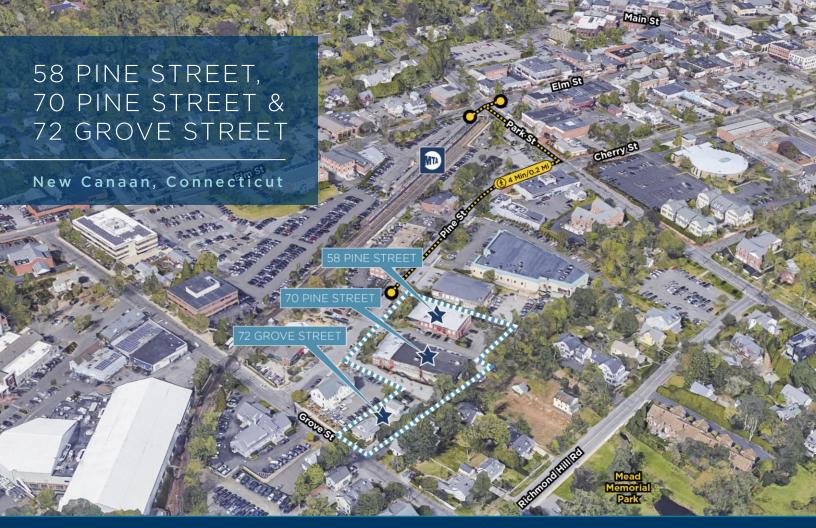

## FOR SALE | Prime Downtown Redevelopment / Owner-Occupant Opportunity

Cushman & Wakefield's Capital Markets Group is pleased to present for sale 58 Pine Street, 70 Pine Street & 72 Grove Street in New Canaan, CT.

58 Pine Street, 70 Pine Street & 72 Grove Street are three contiguous properties totaling 1.49± acres ideally located in downtown New Canaan within walking distance of the Metro-North Train Station. The buildings total 33,198± SF and are leased to a number of tenants, all on month-to-month leases.

58 PINE STREET, 70 PINE STREET & 72 GROVE STREET

New Canaan, Connecticut

- \* \* Flexible Zoning—All Properties Located in Business A Zone
- \* \* Redevelopment or Owner-Occupant Opportunity
- \* \* Train Station Location—Outstanding Regional Accessibility
- \* \* Coveted Downtown Amenity Base
- \* \* Exceptional Demographics & Knowledgeable Workforce