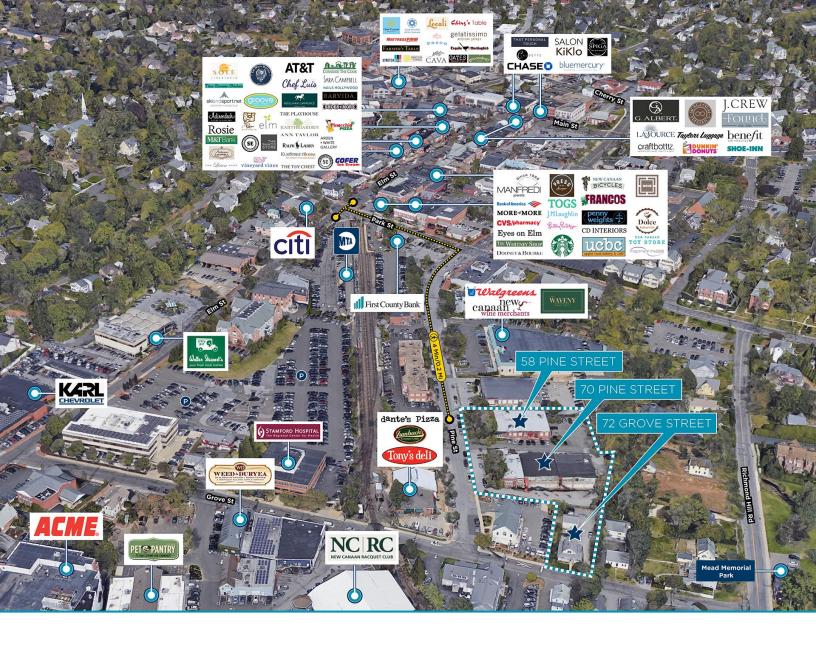

58 Pine Street, 70 Pine Street & 72 Grove Street are three contiguous properties totaling 1.49± acres ideally located in downtown New Canaan within walking distance of the Metro-North Train Station. The buildings total 33,198± SF and are leased to a number of tenants, all on month-to-month leases.

58 PINE STREET, 70 PINE STREET & 72 GROVE STREET

New Canaan, Connecticut

- \* \* Flexible Zoning—All Properties Located in Business A Zone
- \* \* Redevelopment or Owner-Occupant Opportunity
- \* \* Train Station Location—Outstanding Regional Accessibility
- \* \* Coveted Downtown Amenity Base
- \* \* Exceptional Demographics & Knowledgeable Workforce