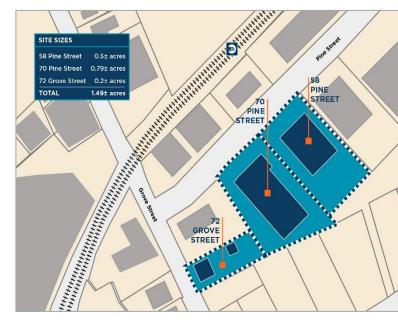

58 Pine Street, 70 Pine Street & 72 Grove Street are three contiguous properties totaling 1.49± acres ideally located in downtown New Canaan within walking distance of the Metro-North Train Station. The buildings total 33,198± SF and are leased to a number of tenants, all on month-to-month leases.

| Address       | 58 PINE STREET        | 70 PINE STREET        | 72 GROVE STREET       |
|---------------|-----------------------|-----------------------|-----------------------|
| Building Area | 11,448± SF            | 20,596 $\pm$ SF       | 1,154± SF             |
| Site Area     | $0.5\pm$ acres        | $0.79\pm$ acres       | $0.2\pm$ acres        |
| Frontage      | 115' $\pm$ on Pine St | 123' $\pm$ on Pine St | 58' $\pm$ on Grove St |
| Zoning        | Business Zone A       |                       |                       |